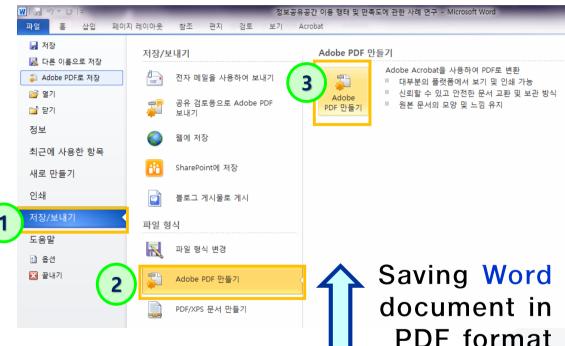

## + PDF File Conversion Methods

Saving HWP File in PDF format

 If your thesis is in document format (hwp, doc), then you have to take additional step to convert it to PDF format before submitting it.