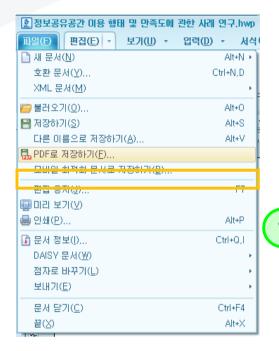

## + PDF File Conversion Methods

Saving HWP File in PDF format

 If your thesis is in document format (hwp, doc), then you have to take additional step to convert it to PDF format before submitting it.