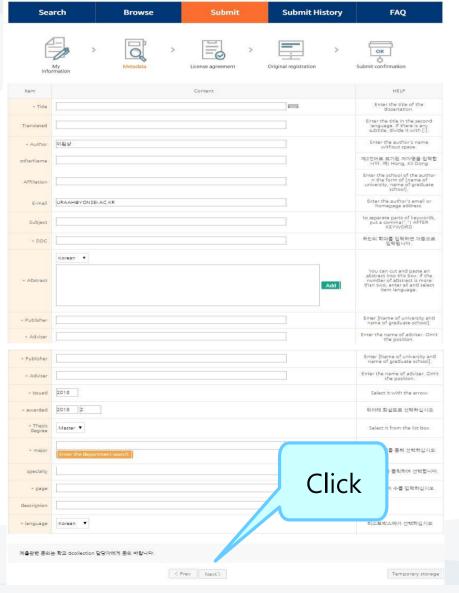

### (6) Metadata Entry Phase

- In Metadata Entry section, you have to enter bibliographical information about your thesis to the system(refer to Data Entry Guidelines for further information).
- Entry with \*in front of it is compulsory.
- Subject (DDC) is automatically filled in once you enter your Department /Major located right beneath it.
- · If you have two or more abstracts click on "Add" button to enter them.
- Thesis page number must include both the "Final Page Number" in Roman numeral and Arabic numeral. e.g.) vi, 63p.