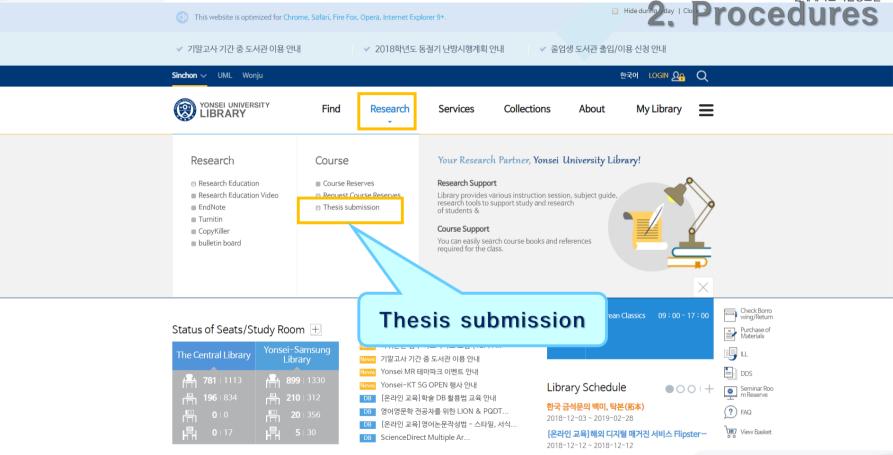

#### (1) Yonsei Library Thesis

Visit Yonsei Library Website (http://library.yonsei.ac.kr)

Then Click "Thesis submission" under the Research Section