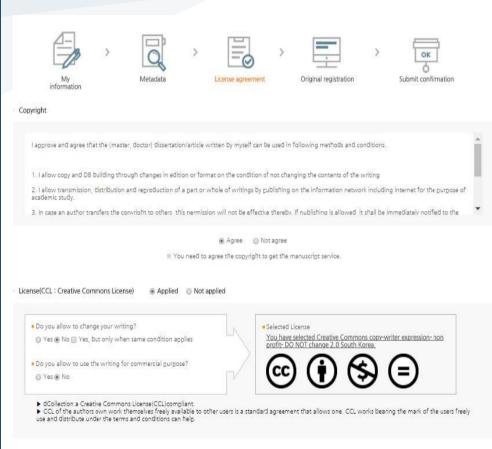

## (7) Copyright Usage Agreement

원문서비스 게시일 limit @Not applicable @Set

# If a original publication date a patent and embargo are 제출관련 문의는 학교 dcollection 담당자에게 문의 바랍니다. Copyright Usage Agreement can be divided into "Accept / Decline" options.

- · If you choose to "Agree" the Copyrights Usage Agreement, then you are to proceed the "Thesis registration" phase.
- · If you choose to "Not agree", then you must enter your "Reason" for doing so and move on to the "Thesis registration" phase.
- · When setting the boundary of the License(Copyrights Usage Agreement) Click on the "Detailed Information" button to view more detailed explanation.
- · If you have proper reason, you can set the embargo period of full-text service. (maximum 1 year)