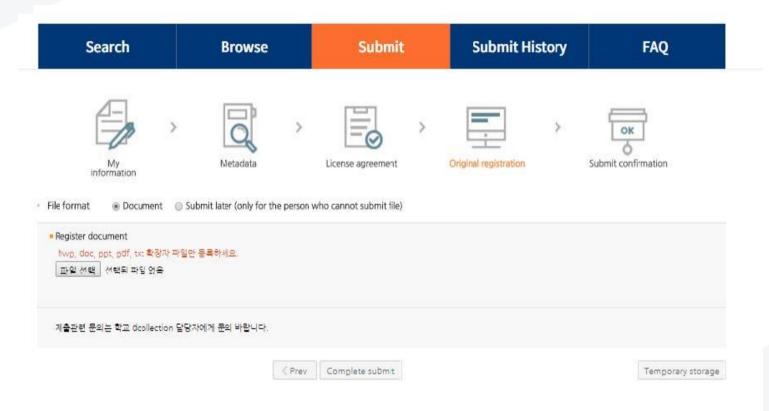

### (8) Thesis Registration Phase

In Thesis Registration Phase choose the PDF as the file format and upload your thesis. (Other File may make an error)